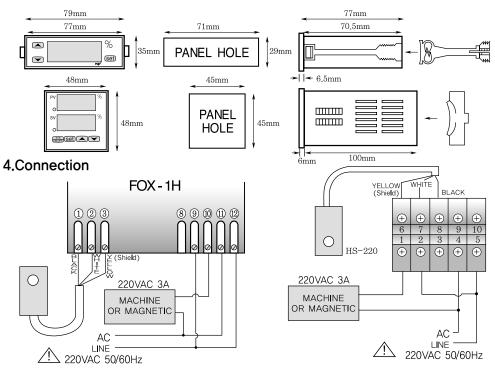

실용신안제 0301508호 의장등록제 0316273호



# **Digital Control Panel Meter** www.foxeng.co.kr



FOX-1H



## **3.Dimension**



# **HUMIDITY CONTROLLER**

| MODEL   | HUMIDITY RANGE | SENSOR TYPY |
|---------|----------------|-------------|
| FOX-1H  | 20%RH~99%RH    | HS-220      |
| FOX-1H4 | 20%RH~99%RH    | HS-220      |

\* Thank you for selecting our products. Please read carefully this instruction to reduce any damages or operation mistakes.

## 1. Part name



## 2. Change of User Mode / Setting for Installer Mode Function

### • Change •f User M•de

If set key is pushed, setting humidity is flicked.

Push  $\frown$  key to change the setting value.

If set key is pushed again, o-e letter is indicated and setting value is remembered and present humidity is indicated.

### • Setting for Installer Mode Function

If set key is pushed over 5 second, set in the following order :

DIF(Humidity. Deviation)  $\ri