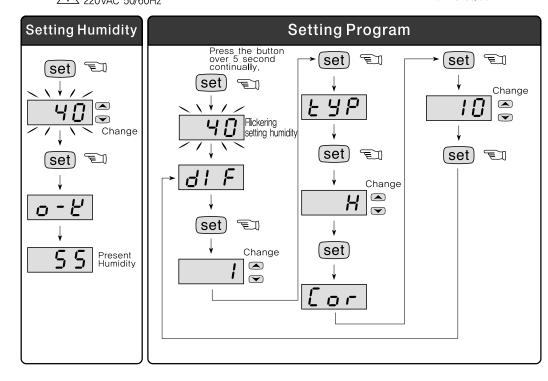

### • Change •f User M•de

If set key is pushed, setting humidity is flicked.

Push  $\frown$  key to change the setting value.

If set key is pushed again, o-e letter is indicated and setting value is remembered and present humidity is indicated.

### • Setting for Installer Mode Function

If set key is pushed over 5 second, set in the following order :

DIF(Humidity. Deviation)  $\rightarrow$  TYP(Select Type)  $\rightarrow$  COR(Correct Humidity) and setting value each mode should changed by pressing 💌 💌 key and then press SET key to move next mode. If set key push again for 5 sec, setting value is remembered.

|      | MODEL                                 | FOX-1H                 | FOX-1H4                |
|------|---------------------------------------|------------------------|------------------------|
| dl F | Humidity<br>Deviation                 | $\pm 1\% \sim \pm 9\%$ | $\pm 1\% \sim \pm 9\%$ |
| ESP  | Dehu<br>/ Humi                        | d / H                  | d / H                  |
| Eor  | Correct the current<br>Humidity error | ±10%                   | ±10%                   |