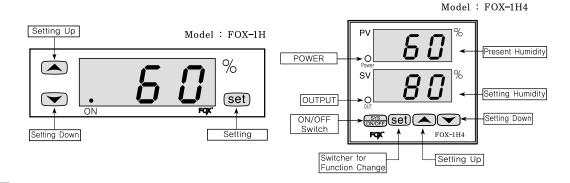

## 1. Part name

### • Change •f User M•de

If set key is pushed, setting humidity is flicked.

Push  $\frown$  key to change the setting value.

If set key is pushed again, o-e letter is indicated and setting value is remembered and present humidity is indicated.

### • Setting for Installer Mode Function

If set key is pushed over 5 second, set in the following order :

DIF(Humidity. Deviation)  $\rightarrow$  TYP(Select Type)  $\rightarrow$  COR(Correct Humidity) and setting value each mode should changed by pressing 💌 💌 key and then press SET key to move next mode. If set key push again for 5 sec, setting value is remembered.